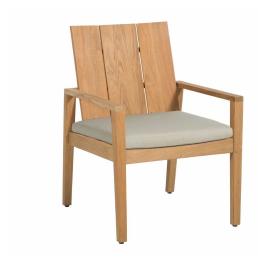

# **Ashland Teak Arm Chair**

SKU: 2892

### **DESCRIPTION**

The Ashland Teak Armchair with cushion defines contemporary outdoor dining. This versatile chair is perfect for small spaces and pairs well with a variety of other collections. Handcrafted from farm-raised, marine-grade teak, this chair is ideal as a dining chair or simply for additional stylish seating. Mortise-and-tenon construction ensures that this chair is built to last.