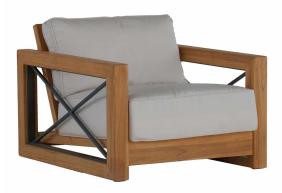

## Malta Teak Lounge Chair

SKU: 2937

## DESCRIPTION

A classic X design is a bold feature of the Malta Teak Lounge Chair. The thin, inset iron X has a sturdy teak frame that forms a striking arm that lets in the sunshine. Luxurious upholstered seat and back cushions guarantee comfortable seating.