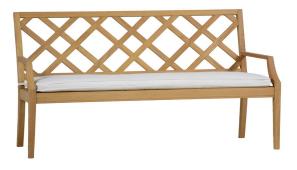

## Haley Teak 60" Bench

SKU: 2950

## DESCRIPTION

With its beautifully classic latticework design, the Haley Bench evokes traditional French Country style. Made from farm-grown teak, this bench is built to last and will be a statement piece in any outdoor space for years and years.

## MAIN SPECIFICATIONS

| Item                 | Haley Teak 60" Bench       |
|----------------------|----------------------------|
| SKU                  | 2950                       |
| Material             | Teak                       |
| Brand                | Summer Classics            |
| Dimensions           | W61.5" x D25.5" x H37.125" |
| Product Collection   | Haley                      |
| OTHER SPECIFICATIONS |                            |
| Arm Usight           | 25 5"                      |