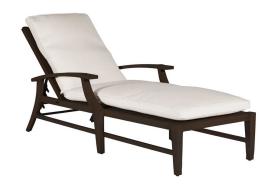

# **Croquet Aluminum Chaise**

SKU: 3333

### **DESCRIPTION**

The Croquet Aluminum Chaise Lounge features a classic style that mixes with an array of outdoor looks. Handcrafted from sturdy wrought aluminum with a UV-resistant powder-coated finish, the chaise features comfortable flat armrests and a slatted back and seat.