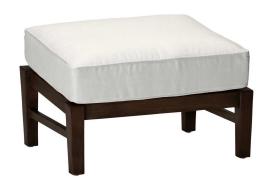

# **Croquet Aluminum Ottoman**

SKU: 3340

### **DESCRIPTION**

The Croquet Aluminum Ottoman is the perfect partner with a variety of Summer Classics metal patio furniture sets. A slightly sloped square base crafted from sturdy wrought aluminum features a slatted horizontal surface and plush cushion for sublime comfort.

### MAIN SPECIFICATIONS

| Item                      | Croquet Aluminum Ottoman |
|---------------------------|--------------------------|
| SKU                       | 3340                     |
| Material                  | Wrought Aluminum         |
| Brand                     | Summer Classics          |
| Dimensions                | W25" x D20.5" x H12.5"   |
| <b>Product Collection</b> | Croquet Aluminum         |