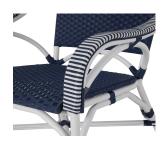

## **DESCRIPTION**

The Savoy Lounge Chair, inspired by French café culture, features durable N-Dura™resin wicker on a contrasting wrought aluminum base, offering a chic and sophisticated look with built-in UV resistance to ensure lasting vibrancy. Designed to offer comfort and style, the deep-seated silhouette fits well even in smaller spaces. Whether used to create a memorable social area or as a poolside statement, the Savoy Lounge Chair is a timeless addition that combines enduring style with practical longevity. This item is designed to be enjoyed either with or without a cushion. Please designate your choice in the below "Select a Cushion" dropdown.

## MAIN SPECIFICATIONS

| item       | Savoy Lounge          |
|------------|-----------------------|
| SKU        | 3345                  |
| Material   | Wrought Aluminum      |
| Brand      | Summer Classics       |
| Dimensions | W29" x D27.75" x H35" |

## OTHER SPECIFICATIONS

| Arm Height                  | 25.5"  |
|-----------------------------|--------|
| Seat Depth                  | 21"    |
| Seat Height without Cushion | 17.25" |
| Seat Height with Cushion    | 18.75" |
| Seat Width                  | 24"    |