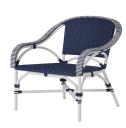

## **DESCRIPTION**

The Savoy Lounge Chair, inspired by French café culture, features durable N-Dura™resin wicker on a contrasting wrought aluminum base, offering a chic and sophisticated look with built-in UV resistance to ensure lasting vibrancy. Designed to offer comfort and style, the deep-seated silhouette fits well even in smaller spaces. Whether used to create a memorable social area or as a poolside statement, the Savoy Lounge Chair is a timeless addition that combines enduring style with practical longevity. This item is designed to be enjoyed either with or without a cushion. Please designate your choice in the below "Select a Cushion" dropdown.

## MAIN SPECIFICATIONS

| item       | Savoy Lounge          |
|------------|-----------------------|
| SKU        | 3345                  |
| Material   | Wrought Aluminum      |
| Brand      | Summer Classics       |
| Dimensions | W29" x D27.75" x H35" |

## OTHER SPECIFICATIONS

| Arm Height                  | 25.5"  |
|-----------------------------|--------|
| Seat Depth                  | 21"    |
| Seat Height without Cushion | 17.25" |
| Seat Height with Cushion    | 18.75" |
| Seat Width                  | 24"    |