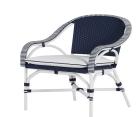

## **DESCRIPTION**

The Savoy Lounge Chair, inspired by French café culture, features durable N-Dura™resin wicker on a contrasting wrought aluminum base, offering a chic and sophisticated look with built-in UV resistance to ensure lasting vibrancy. Designed to offer comfort and style, the deep-seated silhouette fits well even in smaller spaces. Whether used to create a memorable social area or as a poolside statement, the Savoy Lounge Chair is a timeless addition that combines enduring style with practical longevity. This item is designed to be enjoyed either with or without a cushion. Please designate your choice in the below "Select a Cushion" dropdown.

## MAIN SPECIFICATIONS

| item       | Savoy Lounge          |
|------------|-----------------------|
| SKU        | 3345                  |
| Material   | Wrought Aluminum      |
| Brand      | Summer Classics       |
| Dimensions | W29" x D27.75" x H35" |

## OTHER SPECIFICATIONS

| Arm Height                  | 25.5"  |
|-----------------------------|--------|
| Seat Depth                  | 21"    |
| Seat Height without Cushion | 17.25" |
| Seat Height with Cushion    | 18.75" |
| Seat Width                  | 24"    |