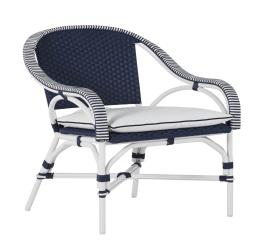

## **DESCRIPTION**

The Savoy Lounge Chair, inspired by French café culture, features durable N-Dura™resin wicker on a contrasting wrought aluminum base, offering a chic and sophisticated look with built-in UV resistance to ensure lasting vibrancy. Designed to offer comfort and style, the deep-seated silhouette fits well even in smaller spaces. Whether used to create a memorable social area or as a poolside statement, the Savoy Lounge Chair is a timeless addition that combines enduring style with practical longevity. This item is designed to be enjoyed either with or without a cushion. Please designate your choice in the below "Select a Cushion" dropdown.

## MAIN SPECIFICATIONS

| item       | Savoy Lounge          |
|------------|-----------------------|
| SKU        | 3345                  |
| Material   | Wrought Aluminum      |
| Brand      | Summer Classics       |
| Dimensions | W29" x D27.75" x H35" |

## OTHER SPECIFICATIONS

| Arm Height                  | 25.5"  |
|-----------------------------|--------|
| Seat Depth                  | 21"    |
| Seat Height without Cushion | 17.25" |
| Seat Height with Cushion    | 18.75" |
| Seat Width                  | 24"    |