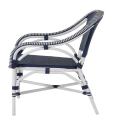

## **DESCRIPTION**

The Savoy Lounge Chair, inspired by French café culture, features durable N-Dura™resin wicker on a contrasting wrought aluminum base, offering a chic and sophisticated look with built-in UV resistance to ensure lasting vibrancy. Designed to offer comfort and style, the deep-seated silhouette fits well even in smaller spaces. Whether used to create a memorable social area or as a poolside statement, the Savoy Lounge Chair is a timeless addition that combines enduring style with practical longevity. This item is designed to be enjoyed either with or without a cushion. Please designate your choice in the below "Select a Cushion" dropdown.

## MAIN SPECIFICATIONS

| item       | Savoy Lounge          |
|------------|-----------------------|
| SKU        | 3345                  |
| Material   | Wrought Aluminum      |
| Brand      | Summer Classics       |
| Dimensions | W29" x D27.75" x H35" |

## OTHER SPECIFICATIONS

| Arm Height                  | 25.5"  |
|-----------------------------|--------|
| Seat Depth                  | 21"    |
| Seat Height without Cushion | 17.25" |
| Seat Height with Cushion    | 18.75" |
| Seat Width                  | 24"    |