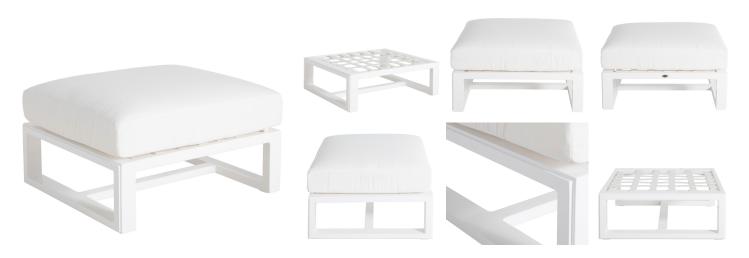

## **Avondale Aluminum Ottoman**

SKU: 3402

Item

SKU

## **DESCRIPTION**

The Avondale Ottoman features a classic mid-century modern design with deep seating and simple lines. Made of premium wrought aluminum and finished with a durable powder-coating, this versatile ottoman is built to last for years of outdoor enjoyment. This ottoman mixes well with a variety of other outdoor styles.

## MAIN SPECIFICATIONS

| Material                    | Wrought Aluminum      |
|-----------------------------|-----------------------|
| Brand                       | Summer Classics       |
| Dimensions                  | W26" x D22" x H9.625" |
| <b>Product Collection</b>   | Avondale Aluminum     |
| OTHER SPECIFICATIONS        | 3                     |
| Arm Height                  | 9.5"                  |
| Seat Depth                  | 22"                   |
| Seat Height without Cushion | 9.5"                  |
| Seat Height with Cushion    | 16"                   |
|                             |                       |