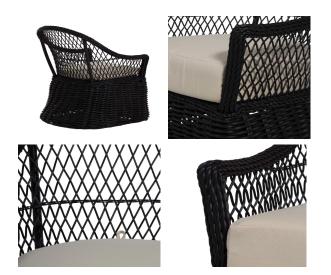

## DESCRIPTION

The Soho Wicker Armchair captures the relaxed nature of outdoor living with the organic texture of its woven wicker. Featuring a bohemian-inspired design crafted from N-dura<sup>™</sup> resin wicker, this chair makes a stylish statement with an intricately twisted design outlining the frame and an open-diamond weave back and sides.