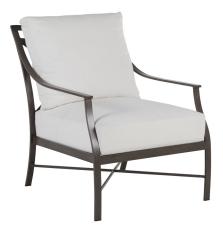

## Monaco Aluminum Lounge

SKU: 3423

## DESCRIPTION

In the Monaco collection, slim, elegant silhouettes combine with gracious details. Crafted of enduring wrought aluminum, the Monaco Aluminum Lounge's refined accents, including sloping arms and the signature X-frame design, create a timeless statement.

## MAIN SPECIFICATIONS

| Item               | Monaco Aluminum Lounge |
|--------------------|------------------------|
| SKU                | 3423                   |
| Material           | Wrought Aluminum       |
| Brand              | Summer Classics        |
| Dimensions         | W26" x D34" x H36.75"  |
| Product Collection | Monaco                 |