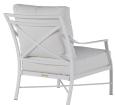

## DESCRIPTION

In the Monaco collection, slim, elegant silhouettes combine with gracious details. Crafted of enduring wrought aluminum, the Monaco Aluminum Lounge's refined accents, including sloping arms and the signature X-frame design, create a timeless statement.

## MAIN SPECIFICATIONS

| Item               | Monaco Aluminum Lounge |
|--------------------|------------------------|
| SKU                | 3423                   |
| Material           | Wrought Aluminum       |
| Brand              | Summer Classics        |
| Dimensions         | W26" x D34" x H36.75"  |
| Product Collection | Monaco                 |