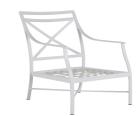

## Monaco Aluminum Lounge

SKU: 3423

## DESCRIPTION

In the Monaco collection, slim, elegant silhouettes combine with gracious details. Crafted of enduring wrought aluminum, the Monaco Aluminum Lounge's refined accents, including sloping arms and the signature X-frame design, create a timeless statement.

## MAIN SPECIFICATIONS

| Item               | Monaco Aluminum Lounge |
|--------------------|------------------------|
| SKU                | 3423                   |
| Material           | Wrought Aluminum       |
| Brand              | Summer Classics        |
| Dimensions         | W26" x D34" x H36.75"  |
| Product Collection | Monaco                 |