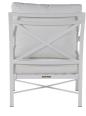

## DESCRIPTION

In the Monaco collection, slim, elegant silhouettes combine with gracious details. Crafted of enduring wrought aluminum, the Monaco Aluminum Lounge's refined accents, including sloping arms and the signature X-frame design, create a timeless statement.

## MAIN SPECIFICATIONS

| Item               | Monaco Aluminum Lounge |
|--------------------|------------------------|
| SKU                | 3423                   |
| Material           | Wrought Aluminum       |
| Brand              | Summer Classics        |
| Dimensions         | W26" x D34" x H36.75"  |
| Product Collection | Monaco                 |