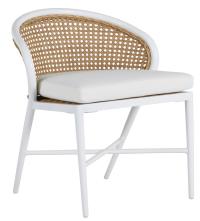

## DESCRIPTION

The Havana collection features gently curved black aluminum frames and all-weather, natural resin wicker inspired by open cane weaving. The Havana Side Chair works well with the Harris Round Dining Table.