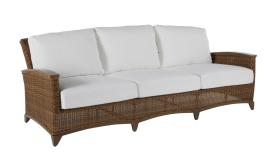

# **Astoria Woven Sofa**

SKU: 3554

Item

Astoria Woven Sofa

### **DESCRIPTION**

The Astoria Sofa is an update of the classic outdoor wicker sofa. With sleek aluminum detailing and UV-resistant resin wicker over a heavy-gauge aluminum frame, this sofa is built to withstand the outdoor elements. The sofa has an antiqued application and fine braiding detail for the utmost in quality and style.

## MAIN SPECIFICATIONS

| SKU                | 3554                       |
|--------------------|----------------------------|
| Material           | Wrought Aluminum           |
| Brand              | Summer Classics            |
| Dimensions         | W85.125" x D35.625" x H35" |
| Product Collection | Astoria                    |