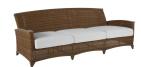

# **Astoria Woven Sofa**

SKU: 3554

Item

Astoria Woven Sofa

### **DESCRIPTION**

The Astoria Sofa is an update of the classic outdoor wicker sofa. With sleek aluminum detailing and UV-resistant resin wicker over a heavy-gauge aluminum frame, this sofa is built to withstand the outdoor elements. The sofa has an antiqued application and fine braiding detail for the utmost in quality and style.

## MAIN SPECIFICATIONS

| SKU                | 3554                       |
|--------------------|----------------------------|
| Material           | Wrought Aluminum           |
| Brand              | Summer Classics            |
| Dimensions         | W85.125" x D35.625" x H35" |
| Product Collection | Astoria                    |