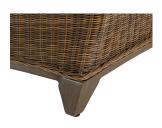

### **DESCRIPTION**

The Astoria Sofa is an update of the classic outdoor wicker sofa. With sleek aluminum detailing and UV-resistant resin wicker over a heavy-gauge aluminum frame, this sofa is built to withstand the outdoor elements. The sofa has an antiqued application and fine braiding detail for the utmost in quality and style.