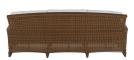

# **Astoria Woven Sofa**

SKU: 3554

Item

Astoria Woven Sofa

### **DESCRIPTION**

The Astoria Sofa is an update of the classic outdoor wicker sofa. With sleek aluminum detailing and UV-resistant resin wicker over a heavy-gauge aluminum frame, this sofa is built to withstand the outdoor elements. The sofa has an antiqued application and fine braiding detail for the utmost in quality and style.

## MAIN SPECIFICATIONS

| SKU                | 3554                       |
|--------------------|----------------------------|
| Material           | Wrought Aluminum           |
| Brand              | Summer Classics            |
| Dimensions         | W85.125" x D35.625" x H35" |
| Product Collection | Astoria                    |