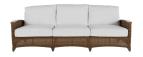

# **Astoria Woven Sofa**

SKU: 3554

Item

Astoria Woven Sofa

### **DESCRIPTION**

The Astoria Sofa is an update of the classic outdoor wicker sofa. With sleek aluminum detailing and UV-resistant resin wicker over a heavy-gauge aluminum frame, this sofa is built to withstand the outdoor elements. The sofa has an antiqued application and fine braiding detail for the utmost in quality and style.

## MAIN SPECIFICATIONS

| SKU                | 3554                       |
|--------------------|----------------------------|
| Material           | Wrought Aluminum           |
| Brand              | Summer Classics            |
| Dimensions         | W85.125" x D35.625" x H35" |
| Product Collection | Astoria                    |