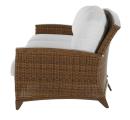

# **Astoria Woven Sofa**

SKU: 3554

Item

Astoria Woven Sofa

### **DESCRIPTION**

The Astoria Sofa is an update of the classic outdoor wicker sofa. With sleek aluminum detailing and UV-resistant resin wicker over a heavy-gauge aluminum frame, this sofa is built to withstand the outdoor elements. The sofa has an antiqued application and fine braiding detail for the utmost in quality and style.