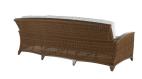

# **Astoria Woven Sofa**

SKU: 3554

Item

Astoria Woven Sofa

### **DESCRIPTION**

The Astoria Sofa is an update of the classic outdoor wicker sofa. With sleek aluminum detailing and UV-resistant resin wicker over a heavy-gauge aluminum frame, this sofa is built to withstand the outdoor elements. The sofa has an antiqued application and fine braiding detail for the utmost in quality and style.