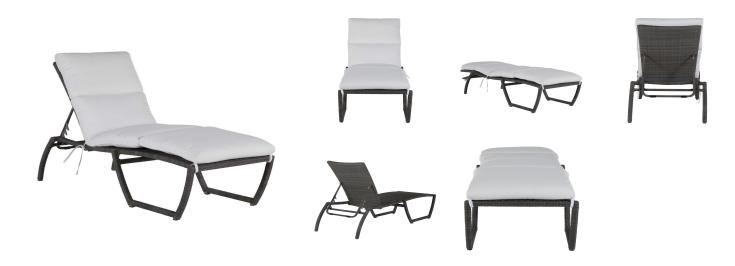

## **Skye Woven Chaise**

SKU: 3583

Item

## **DESCRIPTION**

The Skye Chaise Lounge is crafted from highly weather-resistant N-Dura™ resin wicker for a classic outdoor style. The chair's wrought aluminum frame ensures stability and long-lasting beauty. This adjustable chaise beautifully accessorizes a variety of wicker patio furniture sets.

## MAIN SPECIFICATIONS

| SKU                         | 3583                 |
|-----------------------------|----------------------|
| Brand                       | Summer Classics      |
| Dimensions                  | W28" x D80.5" x H41" |
| Product Collection          | Skye                 |
| OTHER SPECIFICATIONS        |                      |
| Seat Depth                  | 48"                  |
| Seat Height without Cushion | 16.5"                |
| Seat Height with Cushion    | 18"                  |
| Seat Width                  | 23.5"                |