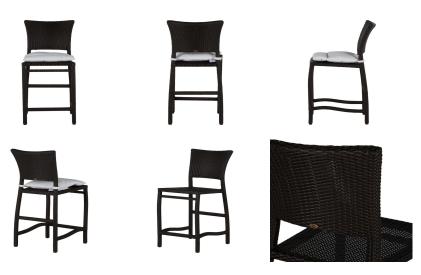

# **Skye 24" Counter Stool**

SKU: 3600

## **DESCRIPTION**

The Skye Counter Stool is crafted from highly weather-resistant N-Dura™ resin wicker for a classic outdoor style. Sturdy yet lightweight, the stool's wrought aluminum frame ensures stability and long-lasting beauty. This stackable stool is 24" high and features a contoured back for added comfort. The sleek styling mixes easily with a variety of wicker patio furniture sets.

## MAIN SPECIFICATIONS

| Item                      | Skye 24" Counter Stool   |
|---------------------------|--------------------------|
| SKU                       | 3600                     |
| Brand                     | Summer Classics          |
| Dimensions                | W18" x D22.5" x H39.375" |
| <b>Product Collection</b> | Skye                     |