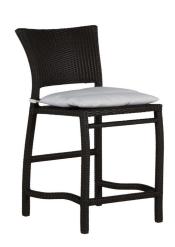

# **Skye 24" Counter Stool**

SKU: 3600

## **DESCRIPTION**

The Skye Counter Stool is crafted from highly weather-resistant N-Dura™ resin wicker for a classic outdoor style. Sturdy yet lightweight, the stool's wrought aluminum frame ensures stability and long-lasting beauty. This stackable stool is 24" high and features a contoured back for added comfort. The sleek styling mixes easily with a variety of wicker patio furniture sets.

## MAIN SPECIFICATIONS

| Item                      | Skye 24" Counter Stool   |
|---------------------------|--------------------------|
| SKU                       | 3600                     |
| Brand                     | Summer Classics          |
| Dimensions                | W18" x D22.5" x H39.375" |
| <b>Product Collection</b> | Skye                     |