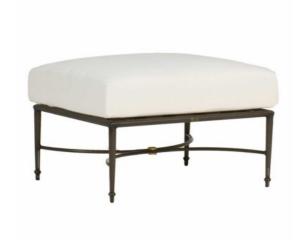

### **DESCRIPTION**

Inspired by the graceful curves found in Italian antiques, the Roma ottoman weaves together richly colored wrought aluminum with subtle gold accents embedded within the frame. Sturdy and timeless with a luxuriously soft cushion top, this classic look mixes easily with a variety of outdoor furnishing settings. Use the ottoman alone as extra seating, or pair it with the Roma Lounge or Sofa for relaxed outdoor lounging.

#### MAIN SPECIFICATIONS

| Item                      | Roma Aluminum Ottoman |
|---------------------------|-----------------------|
| SKU                       | 3666                  |
| Material                  | Wrought Aluminum      |
| Brand                     | Summer Classics       |
| Dimensions                | W25" x D21.25" x H12" |
| <b>Product Collection</b> | Roma                  |