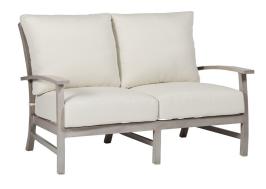

# **Charleston Aluminum Loveseat**

SKU: 3672

# **DESCRIPTION**

The Charleston Loveseat blends a classic wide plank coastal furniture design with updated proportions and materials capable of withstanding environmental elements, including harsh saltwater environments. Crafted from durable wrought aluminum with a powder-coated finish, this comfortable seat is built to last for years of enjoyment.

## MAIN SPECIFICATIONS

| Item               | Charleston Aluminum Loveseat |
|--------------------|------------------------------|
| SKU                | 3672                         |
| Material           | Wrought Aluminum             |
| Brand              | Summer Classics              |
| Dimensions         | W53.75" x D35.5" x H38"      |
| Product Collection | Charleston Aluminum          |

## OTHER SPECIFICATIONS

| Arm Height                  | 24.5" |
|-----------------------------|-------|
| Seat Depth                  | 26"   |
| Seat Height without Cushion | 12"   |
| Seat Height with Cushion    | 18"   |
| Seat Width                  | 48.5" |