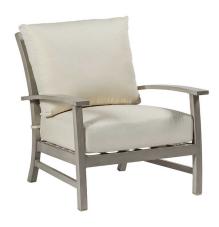

# **Charleston Aluminum Lounge Chair**

SKU: 3679

#### **DESCRIPTION**

The Charleston Lounge Chair blends a classic wide plank coastal furniture design with updated proportions and materials capable of withstanding environmental elements, including harsh saltwater environments. Crafted from durable wrought aluminum with a powder-coated finish, this chair is built to last for years of enjoyment. Plush cushion seating provides ultimate luxury.

### MAIN SPECIFICATIONS

| Item               | Charleston Aluminum Lounge<br>Chair |
|--------------------|-------------------------------------|
| SKU                | 3679                                |
| Material           | Wrought Aluminum                    |
| Brand              | Summer Classics                     |
| Dimensions         | W30.5" x D36.125" x H37.75"         |
| Product Collection | Charleston Aluminum                 |