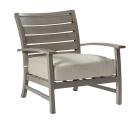

# **Charleston Aluminum Lounge Chair**

SKU: 3679

#### **DESCRIPTION**

The Charleston Lounge Chair blends a classic wide plank coastal furniture design with updated proportions and materials capable of withstanding environmental elements, including harsh saltwater environments. Crafted from durable wrought aluminum with a powder-coated finish, this chair is built to last for years of enjoyment. Plush cushion seating provides ultimate luxury.

### MAIN SPECIFICATIONS

| Item               | Charleston Aluminum Lounge<br>Chair |
|--------------------|-------------------------------------|
| SKU                | 3679                                |
| Material           | Wrought Aluminum                    |
| Brand              | Summer Classics                     |
| Dimensions         | W30.5" x D36.125" x H37.75"         |
| Product Collection | Charleston Aluminum                 |