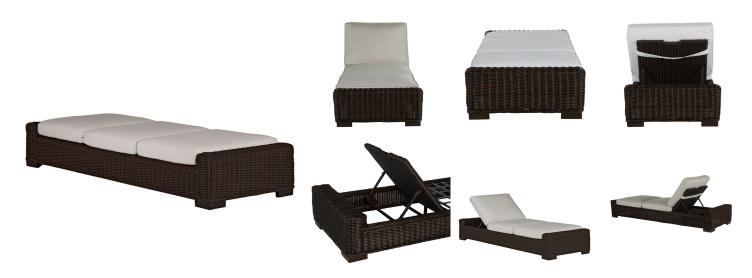

## **Rustic Woven Chaise**

SKU: 3743

Item

## **DESCRIPTION**

Sturdy, timeless, and built for year-round living, the Rustic Chaise Lounge brings beautiful elegance to any outdoor space. Crafted from weather- and UV-resistant N-dura™ resin wicker over a heavy-gauge aluminum frame, this chaise has an antiqued finish and fine braiding detail for superior quality and style.

## MAIN SPECIFICATIONS

**Seat Height without Cushion** 

**Seat Height with Cushion** 

Seat Width

| SKU                  | 3743                 |
|----------------------|----------------------|
| Brand                | Summer Classics      |
| Dimensions           | W31" x D88" x H15.5" |
| Product Collection   | Rustic               |
| OTHER SPECIFICATIONS |                      |
| Seat Depth           | 45"                  |