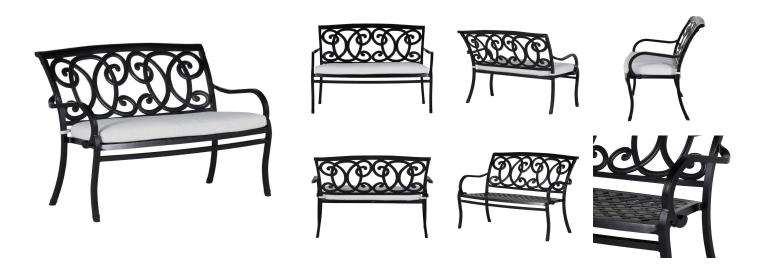

## **Somerset Aluminum Bench**

SKU: 4014

Item

## **DESCRIPTION**

Featuring a classic cast-aluminum design, the Somerset Bench is the quintessential garden bench that is at home in a variety of outdoor settings. Finished in an architectural-grade powder coating, this metal bench is highly rust-resistant for years of beauty and use. The contoured back, with a whimsical scrolled design, adds to the comfort of this stylish seat.

## MAIN SPECIFICATIONS

| SKU                       | 4014                               |
|---------------------------|------------------------------------|
| Material                  | Cast Aluminum, Wrought<br>Aluminum |
| Brand                     | Summer Classics                    |
| Dimensions                | W45.5" x D26.75" x H36.5"          |
| <b>Product Collection</b> | Somerset                           |
| OTHER SPECIFICATIONS      |                                    |