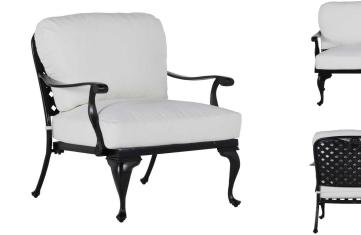

## DESCRIPTION

With a distinctive style inspired by the South of France, the Provence Lounge Chair features a gracefully curved silhouette crafted from never-rust cast aluminum and finished in an architectural-grade powder coating that is exceptionally weather resistant.

## MAIN SPECIFICATIONS

| Item               | Provance Aluminum Lounge<br>Chair |
|--------------------|-----------------------------------|
| SKU                | 4067                              |
| Material           | Cast Aluminum                     |
| Brand              | Summer Classics                   |
| Dimensions         | W30.5" x D31.5" x H36.75"         |
| Product Collection | Provance                          |

## OTHER SPECIFICATIONS

| Arm Height                  | 25"    |
|-----------------------------|--------|
| Assembly Required           | Yes    |
| Seat Depth                  | 26"    |
| Seat Height without Cushion | 13.75" |
| Seat Height with Cushion    | 18.75" |
| Seat Width                  | 26"    |