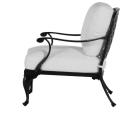

## DESCRIPTION

With a distinctive style inspired by the South of France, the Provence Lounge Chair features a gracefully curved silhouette crafted from never-rust cast aluminum and finished in an architectural-grade powder coating that is exceptionally weather resistant.

## MAIN SPECIFICATIONS

| Item               | Provance Aluminum Lounge<br>Chair |
|--------------------|-----------------------------------|
| SKU                | 4067                              |
| Material           | Cast Aluminum                     |
| Brand              | Summer Classics                   |
| Dimensions         | W30.5" x D31.5" x H36.75"         |
| Product Collection | Provance                          |

## OTHER SPECIFICATIONS

| Arm Height                  | 25"    |
|-----------------------------|--------|
| Assembly Required           | Yes    |
| Seat Depth                  | 26"    |
| Seat Height without Cushion | 13.75" |
| Seat Height with Cushion    | 18.75" |
| Seat Width                  | 26"    |