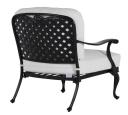

## DESCRIPTION

With a distinctive style inspired by the South of France, the Provence Lounge Chair features a gracefully curved silhouette crafted from never-rust cast aluminum and finished in an architectural-grade powder coating that is exceptionally weather resistant.

## MAIN SPECIFICATIONS

| Item               | Provance Aluminum Lounge<br>Chair |
|--------------------|-----------------------------------|
| SKU                | 4067                              |
| Material           | Cast Aluminum                     |
| Brand              | Summer Classics                   |
| Dimensions         | W30.5" x D31.5" x H36.75"         |
| Product Collection | Provance                          |

## OTHER SPECIFICATIONS

| Arm Height                  | 25"    |
|-----------------------------|--------|
| Assembly Required           | Yes    |
| Seat Depth                  | 26"    |
| Seat Height without Cushion | 13.75" |
| Seat Height with Cushion    | 18.75" |
| Seat Width                  | 26"    |