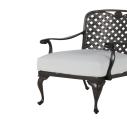

## DESCRIPTION

With a distinctive style inspired by the South of France, the Provence Lounge Chair features a gracefully curved silhouette crafted from never-rust cast aluminum and finished in an architectural-grade powder coating that is exceptionally weather resistant.

## MAIN SPECIFICATIONS

| Item               | Provance Aluminum Lounge<br>Chair |
|--------------------|-----------------------------------|
| SKU                | 4067                              |
| Material           | Cast Aluminum                     |
| Brand              | Summer Classics                   |
| Dimensions         | W30.5" x D31.5" x H36.75"         |
| Product Collection | Provance                          |

## OTHER SPECIFICATIONS

| Arm Height                  | 25"    |
|-----------------------------|--------|
| Assembly Required           | Yes    |
| Seat Depth                  | 26"    |
| Seat Height without Cushion | 13.75" |
| Seat Height with Cushion    | 18.75" |
| Seat Width                  | 26"    |