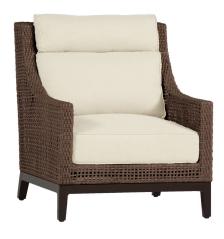

# Peninsula Woven Lounge Chair

SKU: 4232

### **DESCRIPTION**

Sturdy, timeless, and built for year-round living, the Peninsula Lounge Chair features an open-weave, light and airy design. Finished in an ultra-realistic Raffia resin wicker, the Peninsula lounge chair features a high back and cushioned seating for ultimate comfort.