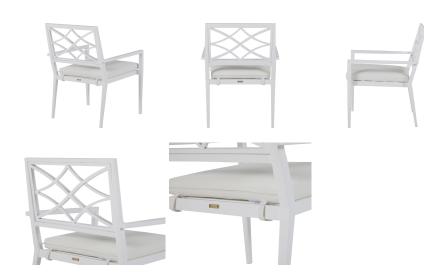

## **DESCRIPTION**

The Élégante collection is a modern take on European furniture, influenced by linear silhouettes and contemporary latticework. Crafted from premium wrought aluminum, the sleek Élégante Aluminum Arm Chair pairs well with the Harris Oval Dining Table.

## MAIN SPECIFICATIONS

| Item                      | Elegante Aluminum Arm Chair |
|---------------------------|-----------------------------|
| SKU                       | 4250                        |
| Material                  | Wrought Aluminum            |
| Brand                     | Summer Classics             |
| Dimensions                | W22.75" x D25" x H35.75"    |
| <b>Product Collection</b> | Elegante                    |