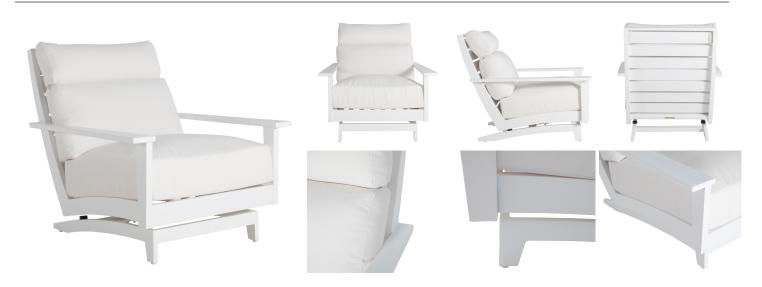

# Kennebunkport Aluminum Spring Lounge

SKU: 4355

## **DESCRIPTION**

The Kennebunkport Spring Lounge Chair is an update of a circa 1999 Summer Classics favorite. Crafted from durable brushed aluminum with a highly weather-resistant powder-coated finish, the high back, plush cushions, and generous proportions add comfort and good looks to this versatile outdoor chair. The gentle spring motion gives ultimate relaxation.

## MAIN SPECIFICATIONS

| Item                      | Kennebunkport Aluminum       |
|---------------------------|------------------------------|
|                           | Spring Lounge                |
| SKU                       | 4355                         |
| Material                  | Wrought Aluminum             |
| Brand                     | Summer Classics              |
| Dimensions                | W34.25" x D41.125" x H37.75" |
| <b>Product Collection</b> | Kennebunkport                |

## OTHER SPECIFICATIONS

| Arm Height                  | 23.125" |
|-----------------------------|---------|
| Motion                      | Spring  |
| Seat Depth                  | 26"     |
| Seat Height without Cushion | 11.125" |
| Seat Height with Cushion    | 17.125" |
| Seat Width                  | 26.125" |