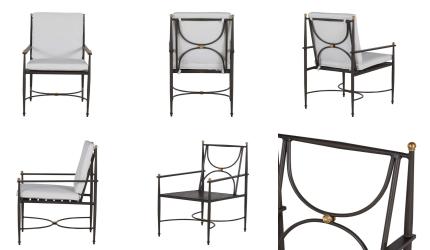

# Roma Aluminum Arm Chair

SKU: 4365

### **DESCRIPTION**

The Roma Armchair blends richly colored wrought aluminum with subtle details of gold embedded within the frame. Sturdy and timeless, this outdoor armchair offers a timeless seating option for outdoor rooms.

### OTHER SPECIFICATIONS

| Arm Height                  | 25.375" |
|-----------------------------|---------|
| Seat Depth                  | 20"     |
| Seat Height without Cushion | 17.25"  |
| Seat Height with Cushion    | 19.25"  |
| Seat Width                  | 19.5"   |