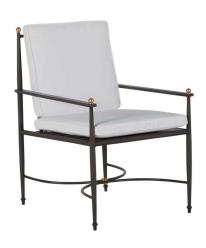

# Roma Aluminum Arm Chair

SKU: 4365

### **DESCRIPTION**

The Roma Armchair blends richly colored wrought aluminum with subtle details of gold embedded within the frame. Sturdy and timeless, this outdoor armchair offers a timeless seating option for outdoor rooms.

## MAIN SPECIFICATIONS

Item

| SKU                | 4365                        |
|--------------------|-----------------------------|
| Material           | Wrought Aluminum            |
| Brand              | Summer Classics             |
| Dimensions         | W24.375" x D22.5" x H37.25" |
| Product Collection | Roma                        |