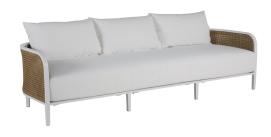

# Havana (Cane) Sofa

SKU: 4382

### **DESCRIPTION**

Inspired by classic open-cane weaving, the Havana Sofa is updated with all-weather, natural resin wicker framed by black aluminum for lasting good looks and durability. The gently curved silhouette of this piece gives it a unique silhouette that will enhance any outdoor setting.

### MAIN SPECIFICATIONS

| Item                      | Havana (Cane) Sofa     |
|---------------------------|------------------------|
| SKU                       | 4382                   |
| Material                  | Wrought Aluminum       |
| Brand                     | Summer Classics        |
| Dimensions                | W86" x D29.125" x H24" |
| <b>Product Collection</b> | Havana                 |