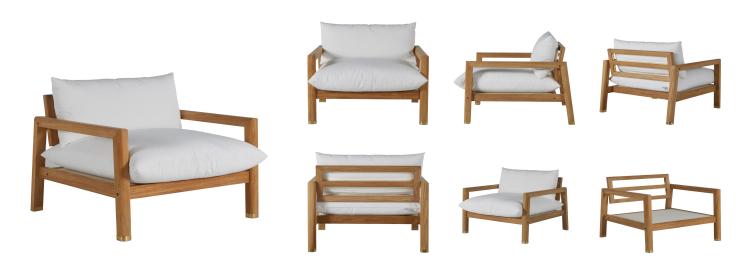

## **Monterey Lounge**

SKU: 2400

## DESCRIPTION

The Monterey Lounge is constructed from natural teak, a hard durable wood that is exceptionally resistant to weather and natural elements. Summer Classics teak furniture features mortise and tenon construction to assure years of durable, worryfree enjoyment. The included ultra-plush cushions are specifically designed for outdoors to withstand fading and natural elements, and to guarantee high-quality performance. Natural Teak finish.