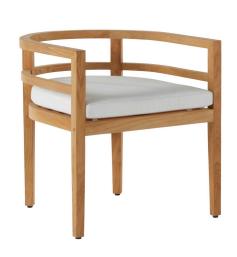

# Santa Barbara Teak Barrel Back Arm Chair

SKU: 2789

## **DESCRIPTION**

Bring the natural beauty of the California coastline to your backyard. Constructed using marine-grade teak, the luxurious yet durable Santa Barbara Teak Barrel Back Arm Chair is perfect for saltwater environments.

## MAIN SPECIFICATIONS

|      | Santa Barbara Teak Barrel |
|------|---------------------------|
| Item | Back Arm Chair            |

**SKU** 2789

**Material** Teak

Brand Summer Classics

**Dimensions** W22.75" x D23.125" x H27.75"