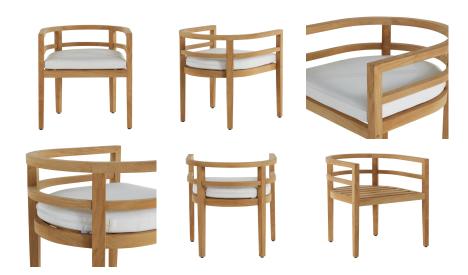

# Santa Barbara Teak Barrel Back Arm Chair

SKU: 2789

## **DESCRIPTION**

Bring the natural beauty of the California coastline to your backyard. Constructed using marine-grade teak, the luxurious yet durable Santa Barbara Teak Barrel Back Arm Chair is perfect for saltwater environments.

## MAIN SPECIFICATIONS

|      | Santa Barbara Teak Barrel |
|------|---------------------------|
| Item | Back Arm Chair            |

**SKU** 2789

**Material** Teak

Brand Summer Classics

**Dimensions** W22.75" x D23.125" x H27.75"