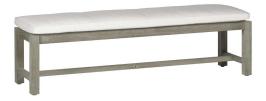

## **Club Teak Backless Bench**

SKU: 2854

## DESCRIPTION

The Club Teak Backless Bench is a versatile addition to any outdoor seating area. Solid mortise-and-tenon joinery and durable marine-grade teak construction ensures years of enjoyment.

## MAIN SPECIFICATIONS

| Item       | Club Teak Backless Bench |
|------------|--------------------------|
| SKU        | 2854                     |
| Material   | Teak                     |
| Brand      | Summer Classics          |
| Dimensions | W59" x D16" x H15.75"    |