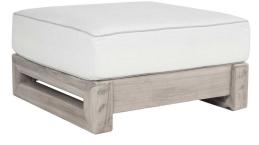

## Malta/Bali Teak Ottoman

SKU: 2940

## DESCRIPTION

Whether used as luxury occasional seating at its best, a cocktail ottoman, or a kingly footstool, the Bali Teak Ottoman exudes understated elegance. Slow growth, Grade A, farm-raised teak is hewn into perfection showcasing a deeply inset floating plush cushion. The ottoman makes a striking addition to any outdoor space.

## MAIN SPECIFICATIONS

| Item       | Malta/Bali Teak Ottoman    |
|------------|----------------------------|
| SKU        | 2940                       |
| Material   | Teak                       |
| Brand      | Summer Classics            |
| Dimensions | W28.75" x D28.75" x H11.5" |