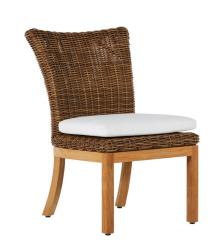

# **Montauk Side Chair**

SKU: 3216

## **DESCRIPTION**

This item is designed to be enjoyed either with or without a cushion. Please designate your choice in the below "Select a Cushion" dropdown.

## MAIN SPECIFICATIONS

| Item               | Montauk Side Chair    |
|--------------------|-----------------------|
| SKU                | 3216                  |
| Material           | Teak                  |
| Brand              | Summer Classics       |
| Dimensions         | W22.25" x D26" x H38" |
| Product Collection | Montauk               |