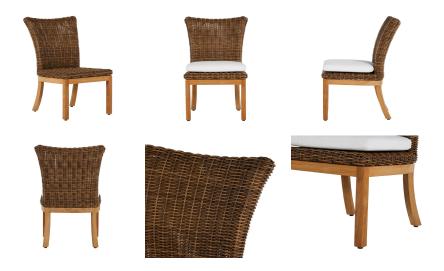

# **Montauk Side Chair**

SKU: 3216

## **DESCRIPTION**

This item is designed to be enjoyed either with or without a cushion. Please designate your choice in the below "Select a Cushion" dropdown.

## MAIN SPECIFICATIONS

| Item               | Montauk Side Chair    |
|--------------------|-----------------------|
| SKU                | 3216                  |
| Material           | Teak                  |
| Brand              | Summer Classics       |
| Dimensions         | W22.25" x D26" x H38" |
| Product Collection | Montauk               |