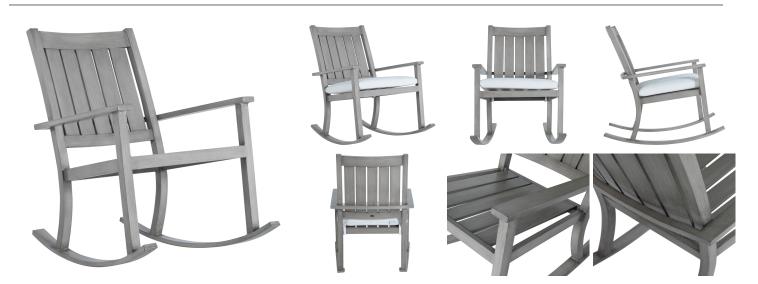

## DESCRIPTION

The Club Aluminum Slatted Rocker features a classic style that mixes with an array of outdoor looks. Handcrafted from sturdy wrought aluminum with a UV-resistant powder-coated finish, the rocker features comfortable flat armrests and a slatted back and seat.

## MAIN SPECIFICATIONS

| Item               | Club Aluminum Slatted Rocker |
|--------------------|------------------------------|
| SKU                | 3334                         |
| Material           | Wrought Aluminum             |
| Brand              | Summer Classics              |
| Dimensions         | W24.5" x D33.5" x H40"       |
| Product Collection | Club Aluminum                |