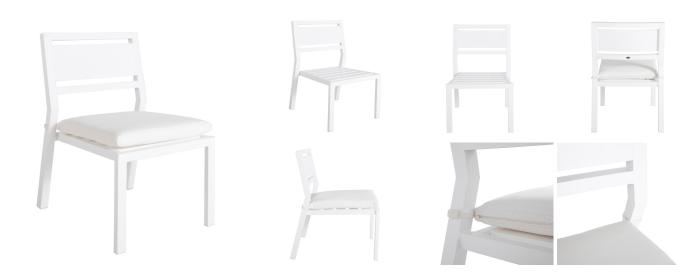

## **DESCRIPTION**

Distinguished by a simple frame and wide-slatted back, the Avondale Aluminum Side Chair proves there's elegance in understatement. Made of premium wrought aluminum and finished with a durable powder-coating, this versatile side chair is built to last for years of outdoor enjoyment. This chair mixes well with a variety of other outdoor styles.

## MAIN SPECIFICATIONS

| SKU                | 3403                        |
|--------------------|-----------------------------|
| Material           | Wrought Aluminum            |
| Brand              | Summer Classics             |
| Dimensions         | W20.75" x D24.5" x H36.375" |
| Product Collection | Avondale Aluminum           |

#### OTHER SPECIFICATIONS

| Seat Depth                  | 22     |
|-----------------------------|--------|
| Seat Height without Cushion | 17.25  |
| Seat Height with Cushion    | 19.25' |
| Seat Width                  | 20.25  |
|                             |        |

Avondale Aluminum Side Chair