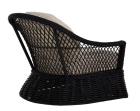

# **DESCRIPTION**

The Soho Wicker Lounge Chair captures the relaxed nature of outdoor living with the organic texture of its woven wicker. Featuring a bohemian-inspired design crafted from N-dura™ resin wicker, this chair makes a stylish statement with an intricately twisted design outlining the frame and an open-diamond weave back and sides.

## MAIN SPECIFICATIONS

| Item               | Soho Woven Lounge            |
|--------------------|------------------------------|
| SKU                | 3411                         |
| Brand              | Summer Classics              |
| Dimensions         | W33.75" x D36.625" x H35.75" |
| Product Collection | Soho                         |

### OTHER SPECIFICATIONS

| Arm Height                  | 24.5" |
|-----------------------------|-------|
| Seat Depth                  | 25"   |
| Seat Height without Cushion | 12"   |
| Seat Height with Cushion    | 18"   |
| Seat Width                  | 23.5" |