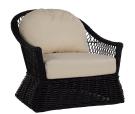

# **DESCRIPTION**

The Soho Wicker Lounge Chair captures the relaxed nature of outdoor living with the organic texture of its woven wicker. Featuring a bohemian-inspired design crafted from N-dura™ resin wicker, this chair makes a stylish statement with an intricately twisted design outlining the frame and an open-diamond weave back and sides.

## MAIN SPECIFICATIONS

| Item               | Soho Woven Lounge            |
|--------------------|------------------------------|
| SKU                | 3411                         |
| Brand              | Summer Classics              |
| Dimensions         | W33.75" x D36.625" x H35.75" |
| Product Collection | Soho                         |

### OTHER SPECIFICATIONS

| Arm Height                  | 24.5" |
|-----------------------------|-------|
| Seat Depth                  | 25"   |
| Seat Height without Cushion | 12"   |
| Seat Height with Cushion    | 18"   |
| Seat Width                  | 23.5" |