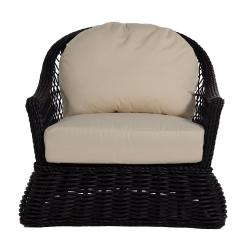

# **DESCRIPTION**

The Soho Wicker Lounge Chair captures the relaxed nature of outdoor living with the organic texture of its woven wicker. Featuring a bohemian-inspired design crafted from N-dura™ resin wicker, this chair makes a stylish statement with an intricately twisted design outlining the frame and an open-diamond weave back and sides.

## MAIN SPECIFICATIONS

| Item               | Soho Woven Lounge            |
|--------------------|------------------------------|
| SKU                | 3411                         |
| Brand              | Summer Classics              |
| Dimensions         | W33.75" x D36.625" x H35.75" |
| Product Collection | Soho                         |

### OTHER SPECIFICATIONS

| Arm Height                  | 24.5" |
|-----------------------------|-------|
| Seat Depth                  | 25"   |
| Seat Height without Cushion | 12"   |
| Seat Height with Cushion    | 18"   |
| Seat Width                  | 23.5" |