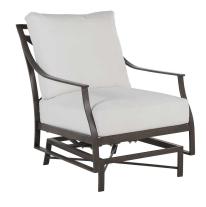

# **Monaco Aluminum Spring Lounge**

SKU: 3425

## **DESCRIPTION**

In the Monaco collection, slim, elegant silhouettes combine with gracious details. Crafted of enduring wrought aluminum, the Monaco Aluminum Spring Lounge pairs gentle movement with refined accents, including sloping arms and the signature X-frame design.

#### MAIN SPECIFICATIONS

| Item               | Monaco Aluminum Sprinզ<br>Lounge |
|--------------------|----------------------------------|
| SKU                | 3425                             |
| Material           | Wrought Aluminum                 |
| Brand              | Summer Classics                  |
| Dimensions         | W26" x D34.25" x H36.75"         |
| Product Collection | Monaco                           |

## OTHER SPECIFICATIONS

| Arm Height                  | 25"    |
|-----------------------------|--------|
| Motion                      | Spring |
| Seat Depth                  | 26"    |
| Seat Height without Cushion | 13.25" |
| Seat Height with Cushion    | 19.25" |
| Seat Width                  | 23.5"  |