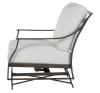

# **Monaco Aluminum Spring Lounge**

SKU: 3425

## **DESCRIPTION**

In the Monaco collection, slim, elegant silhouettes combine with gracious details. Crafted of enduring wrought aluminum, the Monaco Aluminum Spring Lounge pairs gentle movement with refined accents, including sloping arms and the signature X-frame design.

#### MAIN SPECIFICATIONS

| Item               | Monaco Aluminum Sprinզ<br>Lounge |
|--------------------|----------------------------------|
| SKU                | 3425                             |
| Material           | Wrought Aluminum                 |
| Brand              | Summer Classics                  |
| Dimensions         | W26" x D34.25" x H36.75"         |
| Product Collection | Monaco                           |

## OTHER SPECIFICATIONS

| Arm Height                  | 25"    |
|-----------------------------|--------|
| Motion                      | Spring |
| Seat Depth                  | 26"    |
| Seat Height without Cushion | 13.25" |
| Seat Height with Cushion    | 19.25" |
| Seat Width                  | 23.5"  |