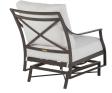

# **Monaco Aluminum Spring Lounge**

SKU: 3425

## **DESCRIPTION**

In the Monaco collection, slim, elegant silhouettes combine with gracious details. Crafted of enduring wrought aluminum, the Monaco Aluminum Spring Lounge pairs gentle movement with refined accents, including sloping arms and the signature X-frame design.

#### MAIN SPECIFICATIONS

| Item               | Monaco Aluminum Sprinզ<br>Lounge |
|--------------------|----------------------------------|
| SKU                | 3425                             |
| Material           | Wrought Aluminum                 |
| Brand              | Summer Classics                  |
| Dimensions         | W26" x D34.25" x H36.75"         |
| Product Collection | Monaco                           |

## OTHER SPECIFICATIONS

| Arm Height                  | 25"    |
|-----------------------------|--------|
| Motion                      | Spring |
| Seat Depth                  | 26"    |
| Seat Height without Cushion | 13.25" |
| Seat Height with Cushion    | 19.25" |
| Seat Width                  | 23.5"  |