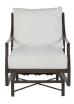

# **Monaco Aluminum Spring Lounge**

SKU: 3425

## **DESCRIPTION**

In the Monaco collection, slim, elegant silhouettes combine with gracious details. Crafted of enduring wrought aluminum, the Monaco Aluminum Spring Lounge pairs gentle movement with refined accents, including sloping arms and the signature X-frame design.

#### MAIN SPECIFICATIONS

| Item               | Monaco Aluminum Sprinզ<br>Lounge |
|--------------------|----------------------------------|
| SKU                | 3425                             |
| Material           | Wrought Aluminum                 |
| Brand              | Summer Classics                  |
| Dimensions         | W26" x D34.25" x H36.75"         |
| Product Collection | Monaco                           |

## OTHER SPECIFICATIONS

| Arm Height                  | 25"    |
|-----------------------------|--------|
| Motion                      | Spring |
| Seat Depth                  | 26"    |
| Seat Height without Cushion | 13.25" |
| Seat Height with Cushion    | 19.25" |
| Seat Width                  | 23.5"  |