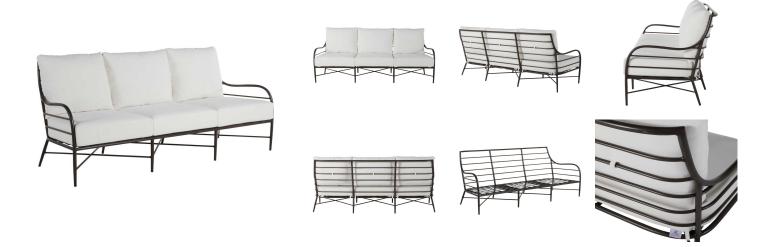

## **Carmel Aluminum Sofa**

SKU: 3495

Item

## **DESCRIPTION**

The Carmel collection features an airy, open-frame design, which adds a sense of luxurious lightness to the enduring wrought aluminum construction. The Carmel Aluminum Sofa pairs well with the Trestle Square Coffee Table.

## MAIN SPECIFICATIONS

| SKU                         | 3495                       |
|-----------------------------|----------------------------|
| Material                    | Wrought Aluminum           |
| Brand                       | Summer Classics            |
| Dimensions                  | W76.75" x D32.75" x H37.5" |
| Product Collection          | Carmel                     |
| OTHER SPECIFICATIONS        |                            |
| Arm Height                  | 25"                        |
| Seat Depth                  | 26"                        |
| Seat Height without Cushion | 12.5"                      |
| Seat Height with Cushion    | 18.25"                     |
| Seat Width                  | 75.5"                      |