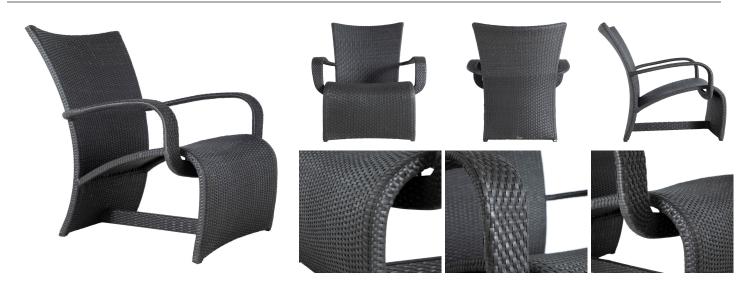

# **Halo Woven Lounge Chair**

SKU: 3547

## **DESCRIPTION**

No cushion, no problem. The Halo Lounge Chair provides utmost comfort and support with a frame designed to conform to the body. Crafted from durable, weather-resistant N-dura™ resin wicker and sturdy wrought aluminum, this comfortably proportioned chair is built to endure the elements, making it perfect for coastal and lakefront use.

## MAIN SPECIFICATIONS

| Item               | Halo Woven Lounge Chair |
|--------------------|-------------------------|
| SKU                | 3547                    |
| Brand              | Summer Classics         |
| Dimensions         | W30.5" x D35" x H37"    |
| Product Collection | Halo                    |
| OTHER SPECIFICATIO | NS                      |