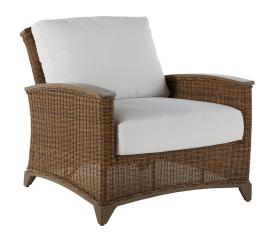

# **Astoria Woven Lounge Chair**

SKU: 3555

### **DESCRIPTION**

The Astoria Lounge Chair is an update of the classic outdoor wicker chair. With sleek aluminum detailing and UV-resistant resin wicker over a heavy-gauge aluminum frame, this chair is built to withstand the outdoor elements. The chair features an antiqued application and fine braiding detail for the utmost in quality and style.