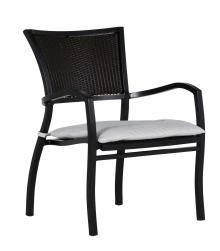

# **Aire Arm Chair**

SKU: 3560

## **DESCRIPTION**

Delicate yet durable, the stackable outdoor Aire Armchair features an exceptionally weather-resistant woven seat and back crafted from N-dura™ resin wicker for long-lasting beauty and durability. The hand-welded wrought aluminum frame highlights the graceful curves of the armrests and seat.

Aire Arm Chair