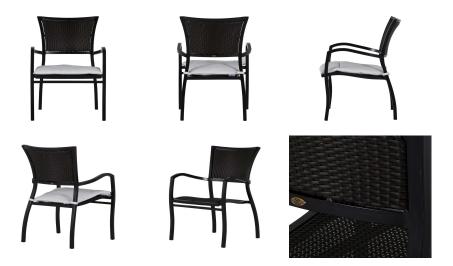

# **Aire Arm Chair**

SKU: 3560

## **DESCRIPTION**

Delicate yet durable, the stackable outdoor Aire Armchair features an exceptionally weather-resistant woven seat and back crafted from N-dura™ resin wicker for long-lasting beauty and durability. The hand-welded wrought aluminum frame highlights the graceful curves of the armrests and seat.

Aire Arm Chair