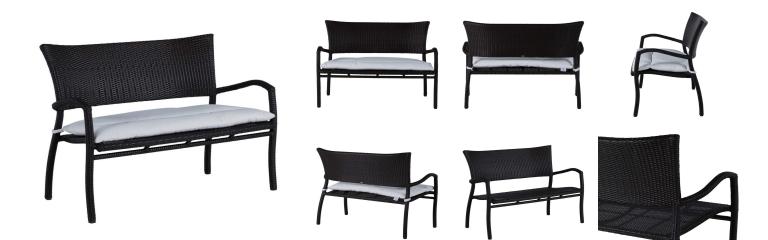

## **Skye Woven Bench**

SKU: 3584

## DESCRIPTION

The Skye Bench is crafted from highly weather-resistant N-Dura<sup>™</sup> resin wicker for a classic outdoor style. The bench's wrought aluminum frame ensures stability and long-lasting beauty. This versatile bench easily mixes with a variety of wicker patio furniture sets.

## MAIN SPECIFICATIONS

| Item               | Skye Woven Bench          |
|--------------------|---------------------------|
| SKU                | 3584                      |
| Brand              | Summer Classics           |
| Dimensions         | W44.5" x D25.5" x H36.25" |
| Product Collection | Skye                      |

## OTHER SPECIFICATIONS

| Arm Height                  | 26"   |
|-----------------------------|-------|
| Seat Depth                  | 22"   |
| Seat Height without Cushion | 17"   |
| Seat Height with Cushion    | 18"   |
| Seat Width                  | 41.5" |