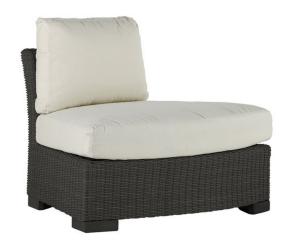

# **Club Woven Outside Round Corner Chair**

SKU: 3624

# **DESCRIPTION**

The Club Woven Outside Round Corner Chair, a part of Summer Classics' Club Woven Sectional Sofa group, is constructed from N-dura™ resin wicker that's exceptionally weather resistant—not to mention incredibly practical and stylish. Club Woven modular pieces can be configured many ways. Use eight Outside Round Corner Chairs to make a fully round shape. Alternate Inside and Outside Woven Corner Chairs for a uniquely shaped sofa.