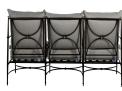

# Roma Aluminum Sofa

SKU: 3667

## **DESCRIPTION**

Inspired by the graceful curves found in Italian antiques, the Roma Sofa weaves together richly colored wrought aluminum with subtle gold accents embedded within the frame. Sturdy and timeless with luxuriously soft cushions for ultimate comfort, this classic look mixes easily with a variety of outdoor furnishing settings.