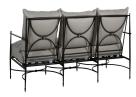

# Roma Aluminum Sofa

SKU: 3667

## **DESCRIPTION**

Inspired by the graceful curves found in Italian antiques, the Roma Sofa weaves together richly colored wrought aluminum with subtle gold accents embedded within the frame. Sturdy and timeless with luxuriously soft cushions for ultimate comfort, this classic look mixes easily with a variety of outdoor furnishing settings.