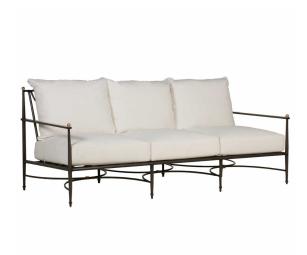

# Roma Aluminum Sofa

SKU: 3667

## **DESCRIPTION**

Inspired by the graceful curves found in Italian antiques, the Roma Sofa weaves together richly colored wrought aluminum with subtle gold accents embedded within the frame. Sturdy and timeless with luxuriously soft cushions for ultimate comfort, this classic look mixes easily with a variety of outdoor furnishing settings.

## MAIN SPECIFICATIONS

| Item               | Roma Aluminum Sofa       |
|--------------------|--------------------------|
| SKU                | 3667                     |
| Material           | Wrought Aluminum         |
| Brand              | Summer Classics          |
| Dimensions         | W77" x D34.875" x H35.5" |
| Product Collection | Roma                     |

## OTHER SPECIFICATIONS

| Arm Height                  | 25.75" |
|-----------------------------|--------|
| Seat Depth                  | 26"    |
| Seat Height without Cushion | 12"    |
| Seat Height with Cushion    | 18"    |
| Seat Width                  | 77"    |