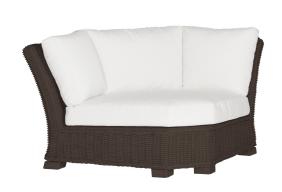

# **Rustic Woven Sectional Corner**

SKU: 3769

### **DESCRIPTION**

Sturdy, timeless, and built for year-round living, the Rustic Sectional Sofa brings beautiful elegance to any outdoor space. Crafted from weather- and UV-resistant N-dura™ resin wicker over a heavy-gauge aluminum frame, this versatile sofa has an antiqued finish and fine braiding detail for superior quality and style. Use the Rustic Sectional Corner as stand-alone seating or create your desired configuration using additional pieces from the Rustic Sectional collection.

## MAIN SPECIFICATIONS

| Item                      | Rustic Woven Sectional Corner |
|---------------------------|-------------------------------|
| SKU                       | 3769                          |
| Brand                     | Summer Classics               |
| Dimensions                | W48" x D48" x H32"            |
| <b>Product Collection</b> | Rustic                        |