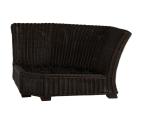

# **Rustic Woven Sectional Corner**

SKU: 3769

### **DESCRIPTION**

Sturdy, timeless, and built for year-round living, the Rustic Sectional Sofa brings beautiful elegance to any outdoor space. Crafted from weather- and UV-resistant N-dura™ resin wicker over a heavy-gauge aluminum frame, this versatile sofa has an antiqued finish and fine braiding detail for superior quality and style. Use the Rustic Sectional Corner as stand-alone seating or create your desired configuration using additional pieces from the Rustic Sectional collection.

## MAIN SPECIFICATIONS

| Item                      | Rustic Woven Sectional Corner |
|---------------------------|-------------------------------|
| SKU                       | 3769                          |
| Brand                     | Summer Classics               |
| Dimensions                | W48" x D48" x H32"            |
| <b>Product Collection</b> | Rustic                        |