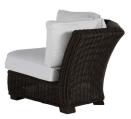

# **Rustic Woven Sectional Corner**

SKU: 3769

### **DESCRIPTION**

Sturdy, timeless, and built for year-round living, the Rustic Sectional Sofa brings beautiful elegance to any outdoor space. Crafted from weather- and UV-resistant N-dura™ resin wicker over a heavy-gauge aluminum frame, this versatile sofa has an antiqued finish and fine braiding detail for superior quality and style. Use the Rustic Sectional Corner as stand-alone seating or create your desired configuration using additional pieces from the Rustic Sectional collection.

## MAIN SPECIFICATIONS

| Item                      | Rustic Woven Sectional Corner |
|---------------------------|-------------------------------|
| SKU                       | 3769                          |
| Brand                     | Summer Classics               |
| Dimensions                | W48" x D48" x H32"            |
| <b>Product Collection</b> | Rustic                        |