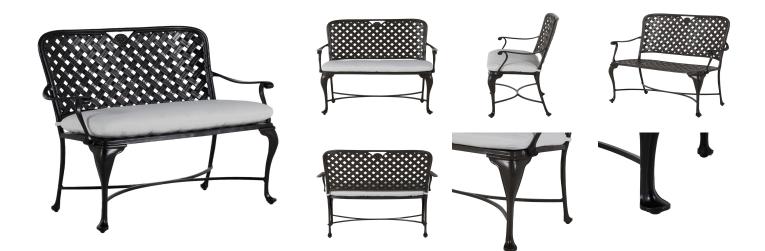

## **Provance Aluminum Bench**

SKU: 4068

## DESCRIPTION

The styling of the Provence Bench evokes the relaxed elegance of the South of France. The bench features a double latticework design, scooped high back, and never-rust cast aluminum construction that is finished in an architectural-grade powder coating that is exceptionally weather resistant. This gracefully styled bench mixes well with a variety of metal patio sets.

## MAIN SPECIFICATIONS

| Item               | Provance Aluminum Bench |
|--------------------|-------------------------|
| SKU                | 4068                    |
| Material           | Cast Aluminum           |
| Brand              | Summer Classics         |
| Dimensions         | W43" x D24" x H37.5"    |
| Product Collection | Provance                |

## OTHER SPECIFICATIONS

| Arm Height                  | 26"   |
|-----------------------------|-------|
| Seat Depth                  | 18"   |
| Seat Height without Cushion | 18"   |
| Seat Height with Cushion    | 19.5" |
| Seat Width                  | 38"   |