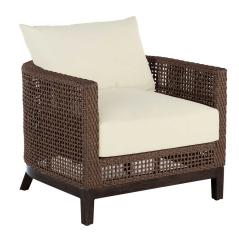

# **Peninsula Barrel Chair**

SKU: 4212

### **DESCRIPTION**

The Peninsula collection's exquisite open weave and sophisticated modern design bring a light and airy feel to alfresco spaces. The Peninsula Barrel Chair's high back cushions and deep seating create an impossibly elegant place to lounge.

### MAIN SPECIFICATIONS

| Item                      | Peninsula Barrel Chair  |
|---------------------------|-------------------------|
| SKU                       | 4212                    |
| Material                  | Wrought Aluminum        |
| Brand                     | Summer Classics         |
| Dimensions                | W29" x D30.5" x H26.25" |
| <b>Product Collection</b> | Peninsula               |