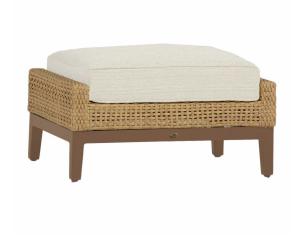

# **Peninsula Woven Ottoman**

SKU: 4233

### **DESCRIPTION**

Made from our durable wrought aluminum, the Peninsula Ottoman features a simple, traditional design that never goes out of style. Whether you use it as a footrest, an accent table, or an occasional seat, this versatile piece will be a much-used staple in your outdoor furniture collection for years.

### MAIN SPECIFICATIONS

| Peninsula Woven Ottoman |
|-------------------------|
| 4233                    |
| Wrought Aluminum        |
| Summer Classics         |
| W29" x D21.75" x H15"   |
| Peninsula               |
|                         |