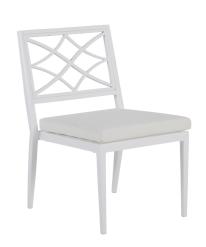

# **Elegante Aluminum Side Chair**

SKU: 4251

Elegante

### **DESCRIPTION**

The Élégante collection is a modern take on European furniture, influenced by linear silhouettes and contemporary latticework. Crafted from premium wrought aluminum, the Élégante Aluminum Side Chair pairs perfectly with the Harris Oval Dining Table.

## MAIN SPECIFICATIONS

ItemElegante Aluminum Side ChairSKU4251MaterialWrought AluminumBrandSummer ClassicsDimensionsW19" x D24" x H36.25"

### OTHER SPECIFICATIONS

**Product Collection** 

Seat Depth 20"
Seat Height without Cushion 17.25"
Seat Height with Cushion 19.25"

Seat Width 19"