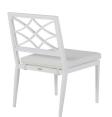

# **Elegante Aluminum Side Chair**

SKU: 4251

Elegante

### **DESCRIPTION**

The Élégante collection is a modern take on European furniture, influenced by linear silhouettes and contemporary latticework. Crafted from premium wrought aluminum, the Élégante Aluminum Side Chair pairs perfectly with the Harris Oval Dining Table.

## MAIN SPECIFICATIONS

ItemElegante Aluminum Side ChairSKU4251MaterialWrought AluminumBrandSummer ClassicsDimensionsW19" x D24" x H36.25"

### OTHER SPECIFICATIONS

**Product Collection** 

Seat Depth 20"
Seat Height without Cushion 17.25"
Seat Height with Cushion 19.25"

Seat Width 19"