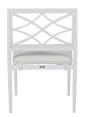

# **Elegante Aluminum Side Chair**

SKU: 4251

Elegante

### **DESCRIPTION**

The Élégante collection is a modern take on European furniture, influenced by linear silhouettes and contemporary latticework. Crafted from premium wrought aluminum, the Élégante Aluminum Side Chair pairs perfectly with the Harris Oval Dining Table.

## MAIN SPECIFICATIONS

ItemElegante Aluminum Side ChairSKU4251MaterialWrought AluminumBrandSummer ClassicsDimensionsW19" x D24" x H36.25"