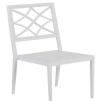

# **Elegante Aluminum Side Chair**

SKU: 4251

Elegante

### **DESCRIPTION**

The Élégante collection is a modern take on European furniture, influenced by linear silhouettes and contemporary latticework. Crafted from premium wrought aluminum, the Élégante Aluminum Side Chair pairs perfectly with the Harris Oval Dining Table.

## MAIN SPECIFICATIONS

ItemElegante Aluminum Side ChairSKU4251MaterialWrought AluminumBrandSummer ClassicsDimensionsW19" x D24" x H36.25"

### OTHER SPECIFICATIONS

**Product Collection** 

Seat Depth 20"
Seat Height without Cushion 17.25"
Seat Height with Cushion 19.25"

Seat Width 19"