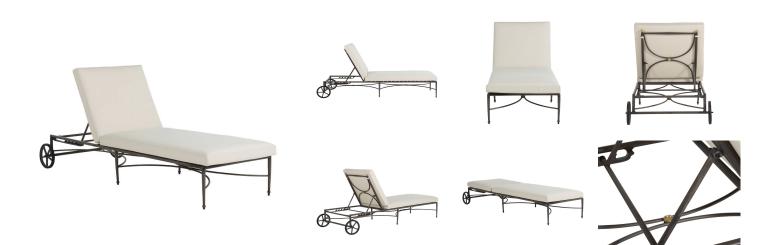

## **Roma Aluminum Chaise**

SKU: 4366

## DESCRIPTION

The Roma Chaise blends richly colored wrought aluminum with subtle details of gold embedded within the frame. Sturdy and timeless, this outdoor chaise offers a timeless seating option for outdoor rooms.

## MAIN SPECIFICATIONS

| Item               | Roma Aluminum Chaise      |
|--------------------|---------------------------|
| SKU                | 4366                      |
| Material           | Wrought Aluminum          |
| Brand              | Summer Classics           |
| Dimensions         | W78" x D30.75" x H12.625" |
| Product Collection | Roma                      |

## OTHER SPECIFICATIONS

| Seat Depth                  | 47" |
|-----------------------------|-----|
| Seat Height without Cushion | 13" |
| Seat Height with Cushion    | 15" |
| Seat Width                  | 26" |