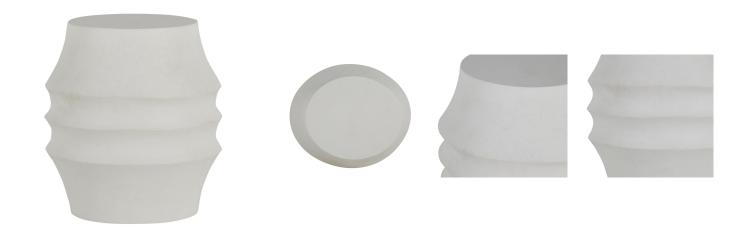

## **Egret Stool**

SKU: 1750

## MAIN SPECIFICATIONS

ItemEgret StoolSKU1750MaterialFaux StoneBrandSummer ClassicsDimensionsW14.625" x D14.625" x H18.5"