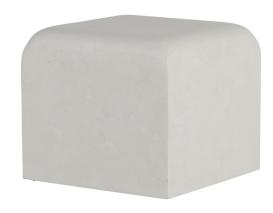

## **Grebe Stool**

SKU: 1752

## **DESCRIPTION**

Cast Stone features unique details and durable materials, making it versatile enough for indoor and outdoor use. From eyecatching sleek silhouettes to the artfully unique textual elements – our products combine intricate details and minimalist styles. Each piece offers the best in quality and design, and is ideal to mix and match with other Summer Classics Home collections.

## MAIN SPECIFICATIONS

ItemGrebe StoolSKU1752MaterialFaux Stone

material raux otonic

Brand Summer Classics

**Dimensions** W18.25" x D18.25" x H18.25"

Product Collection Cast Stone Tables