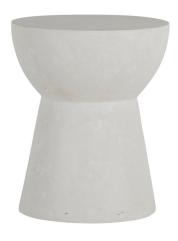

# **Ibis End Table**

SKU: 1753

#### **DESCRIPTION**

Cast Stone features unique details and durable materials, making it versatile enough for indoor and outdoor use. From eye-catching sleek silhouettes to the artfully unique textual elements – our products combine intricate details and minimalist styles. Each piece offers the best in quality and design, and is ideal to mix and match with other Summer Classics Home collections.

### MAIN SPECIFICATIONS

ItemIbis End TableSKU1753MaterialCast StoneBrandSummer ClassicsDimensionsW16" x D16" x H22.25"Product CollectionCast Stone Tables