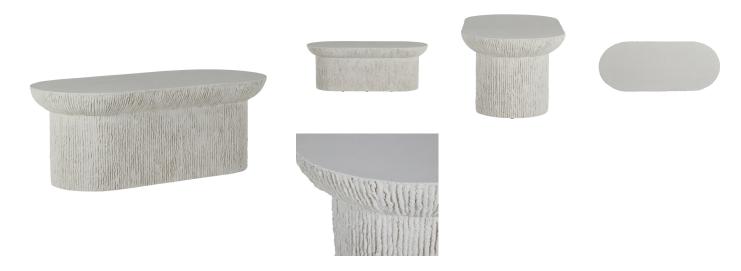

# **Brant Oval Coffee Table**

SKU: 1756

### **DESCRIPTION**

Cast Stone features unique details and durable materials, making it versatile enough for indoor and outdoor use. From eyecatching sleek silhouettes to the artfully unique textual elements – our products combine intricate details and minimalist styles. Each piece offers the best in quality and design, and is ideal to mix and match with other Summer Classics Home collections.

## MAIN SPECIFICATIONS

| Item               | Brant Oval Coffee Table |
|--------------------|-------------------------|
| SKU                | 1756                    |
| Material           | Cast Stone              |
| Brand              | Summer Classics         |
| Dimensions         | W42" x D20.25" x H18"   |
| Product Collection | Cast Stone Tables       |